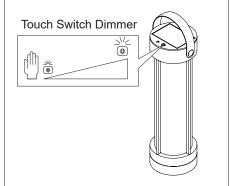

#### Please Note:

- This Kuzco LED fixture comes with pre-wired LED module(s)
- Unless instructed, Do Not touch any part of the LED module(s) as any unnecessary contact with the module could cause permanent damage
- Touch Switch Dimmer
- 120V input
- Please refer to the local regulation regarding proper disposal of batteries

### **INSTRUCTIONS**

- 1. Before first using, please charge:
  - Charging with USB Charger: insert charger into the outlet
  - · Charging with Solar panel: place fixture in direct sunlight

Touch on/off switch to turn on/off. Touch and hold switch to dim

2. up or dim down the light

Optional (Transformer with Type C)