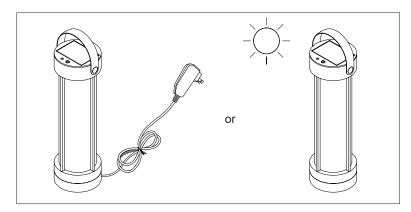

### **INSTRUCTIONS**

- 1. Before first using, please charge:
  - Charging with USB Charger: insert charger into the outlet
  - · Charging with Solar panel: place fixture in direct sunlight

Touch on/off switch to turn on/off. Touch and hold switch to dim